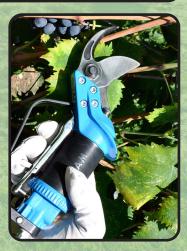

# 4 WIN

Shears created for maintenance of vineyards, carefully and effectively pruning vines. Leightweight, functional, and comfortable tool for the operator.

| MODEL                   | SLY/SANA SLY | SUPER SLY   | SLY DT      | 4 WIN       |
|-------------------------|--------------|-------------|-------------|-------------|
| <b>Working Pressure</b> | 116-145 PSI  | 116-145 PSI | 116-145 PSI | 116-145 PSI |
| <b>Cutting Capacity</b> | 1.25"        | 1.625"      | 1.25"       | 1.25"       |
| Air Usage               | 3 CFM        | 3.5 CFM     | 3 CFM       | 3 CFM       |
| Net Weight              | 1.21 lbs     | 1.76 lbs    | 1.21 lbs    | 1.21 lbs    |