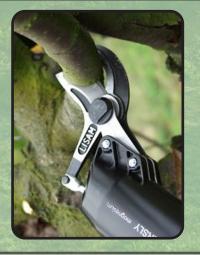

# **SUPER SLY**

Heavy duty pruning shears built to easily prune hardwoods like olive and citrus trees that require a lot of attention during pruning season.