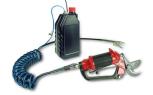

Lisam pneumatic shears are produced in magnesium alloy casting to allow the operator to use the shears with no power variations even in low temperatures. All models can be fitted to extension poles to reach higher branches.