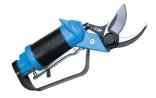

Lisam pneumatic shears are produced in magnesium alloy casting to allow the operator to use the shears with no power variations even in low temperatures. All models can be fitted to extension poles to reach higher branches.