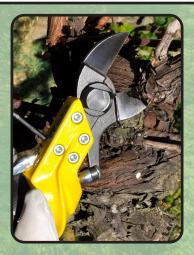

# 4 WIN

Shears created for maintenance of vineyards, carefully and effectively pruning vines. Leightweight, functional, and comfortable tool for the operator.

| MODEL                   | SLY/SANA SLY | SUPER SLY   | SLY DT      | 4 WIN       |
|-------------------------|--------------|-------------|-------------|-------------|
| <b>Working Pressure</b> | 116-145 PSI  | 116-145 PSI | 116-145 PSI | 116-145 PSI |
| <b>Cutting Capacity</b> | 1.25"        | 1.625"      | 1.25"       | 1.25"       |
| Air Usage               | 3 CFM        | 3.5 CFM     | 3 CFM       | 3 CFM       |
| Net Weight              | 1.21 lbs     | 1.76 lbs    | 1.21 lbs    | 1.21 lbs    |