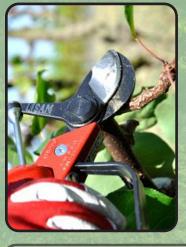

# **SLY**

Lightweight and easy to use pneumatic shears for pruning fruit trees. Equipped with a high-performance piston that avoids kickback on the wrist.